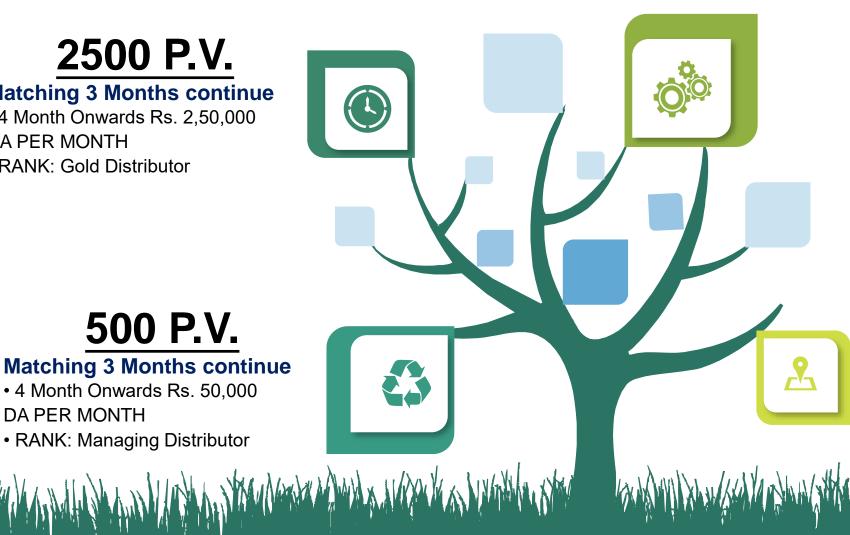

## **Development Allowance**

#### Matching 3 Months continue

500 P.V.

• 4 Month Onwards Rs. 50,000

RANK: Managing Distributor

DA PER MONTH

• 4 Month Onwards Rs. 2,50,000 DA PER MONTH

RANK: Gold Distributor