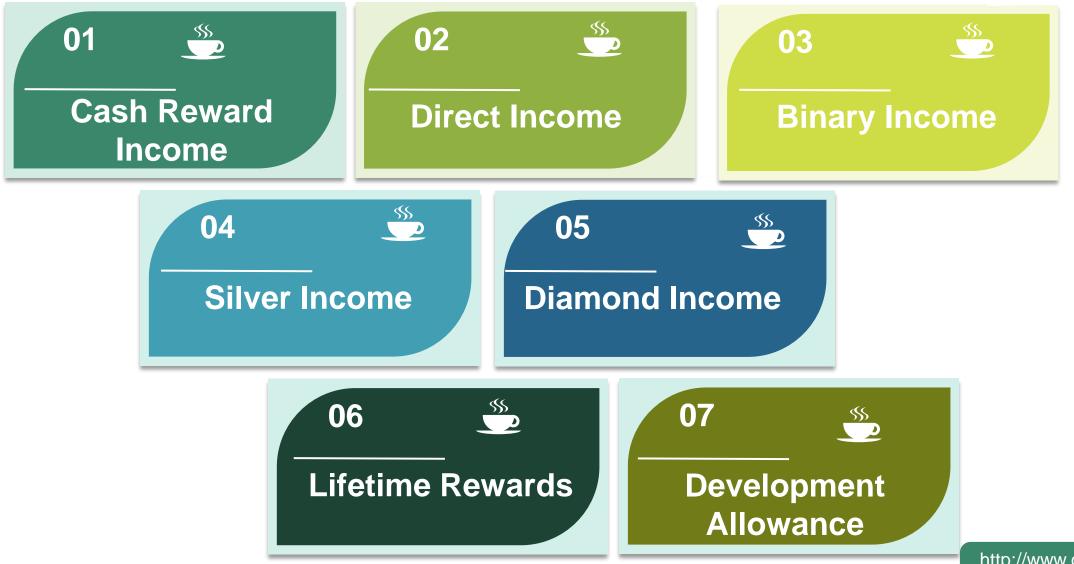

## TYPES OF INCOMES

## **Direct Income**

# SILVER INCOME

You WILL earn EXTRA pair matching income STEP BY STEP

| GENERATION | LEFT PV    | <b>RIGHT PV</b> | INCOME     |
|------------|------------|-----------------|------------|
| 1.         | 5 PV       | 5 PV            | ₹ 250      |
| 2.         | 15 PV      | 15 PV           | ₹ 750      |
| 3.         | 30 PV      | 30 PV           | ₹ 1500     |
| 4.         | 60 PV      | 60 PV           | ₹ 3000     |
| 5.         | 120 PV     | 120 PV          | ₹ 6000     |
| 6.         | 300 PV     | 300 PV          | ₹ 15000    |
| 7.         | 600 PV     | 600 PV          | ₹ 30000    |
| 8.         | 1200 PV    | 1200 PV         | ₹ 60000    |
| 9.         | 3000 PV    | 3000 PV         | ₹ 150000   |
| 10.        | 6000 PV    | 6000 PV         | ₹ 300000   |
| 11.        | 12000 PV   | 12000 PV        | ₹ 600000   |
| 12.        | 30000 PV   | 30000 PV        | ₹ 15 Lacks |
| 13.        | 60000 PV   | 60000 PV        | ₹ 30 Lacks |
| 14.        | 1 Lacks PV | 1 Lacks PV      | ₹ 50 Lacks |
| 15.        | 2 Lacks PV | 2 Lacks PV      | ₹ 1 Cr.    |
| 16.        | 4 Lacks PV | 4 Lacks PV      | ₹ 2 Cr.    |

## **Lifetime Rewards**

## **Development Allowance**