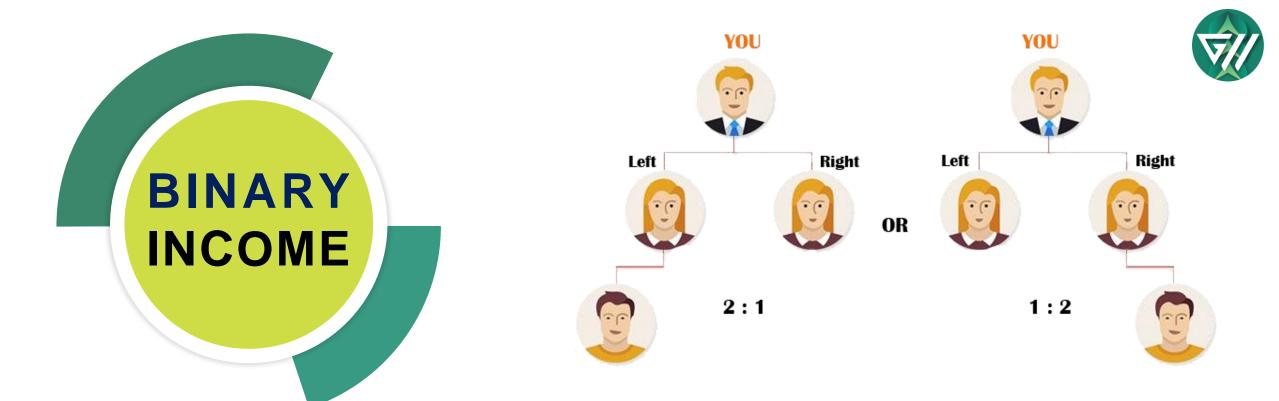

## TYPES OF INCOMES

## **Direct Income**

#### FROM EVERY DIAMOND PACKAGE

2 Counts Capping Everyday OF 12 HOURS

12 am And 12 pm Capping – 20 Pair Per Count

1<sup>ST</sup> 1:2 or 2:1 is **Rs. 70/-** After that 1:1 **Rs. 70/-**