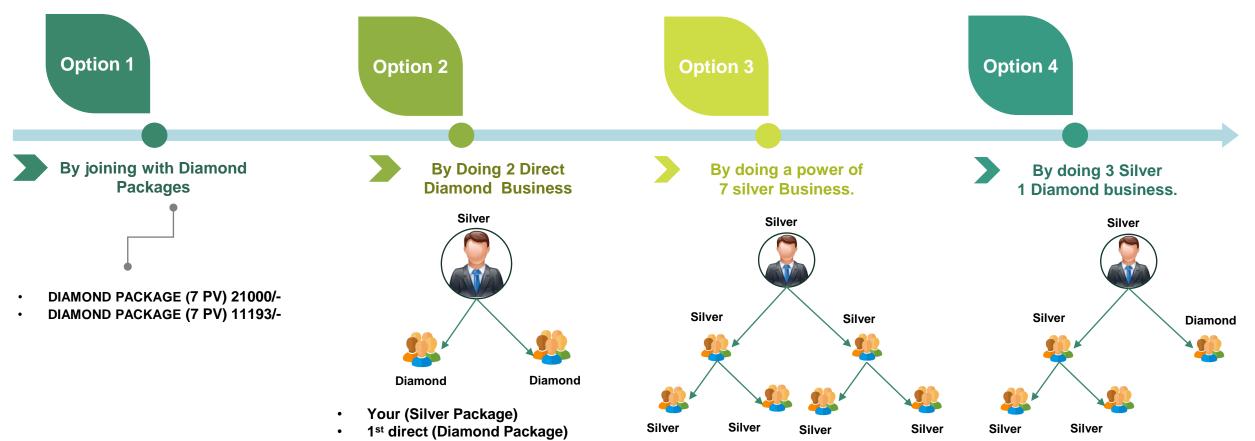

# Our Joining PACKAGES

### DIAMOND PACKAGE 7 PV 21000/-

WITHOUT PRODUCT NOTE: GET MAX Rs.21000 PRODUCT

CASH REWARD ₹.70 - 280 Days\*

### DIAMOND PACKAGE 7 PV 11193/-

WITHOUT PRODUCT Get 20993/- Discount Voucher for Products

CASH REWARD ₹.70 - 280 Days\*

## How become Diamond?

• 2<sup>nd</sup> direct (Diamond Package)